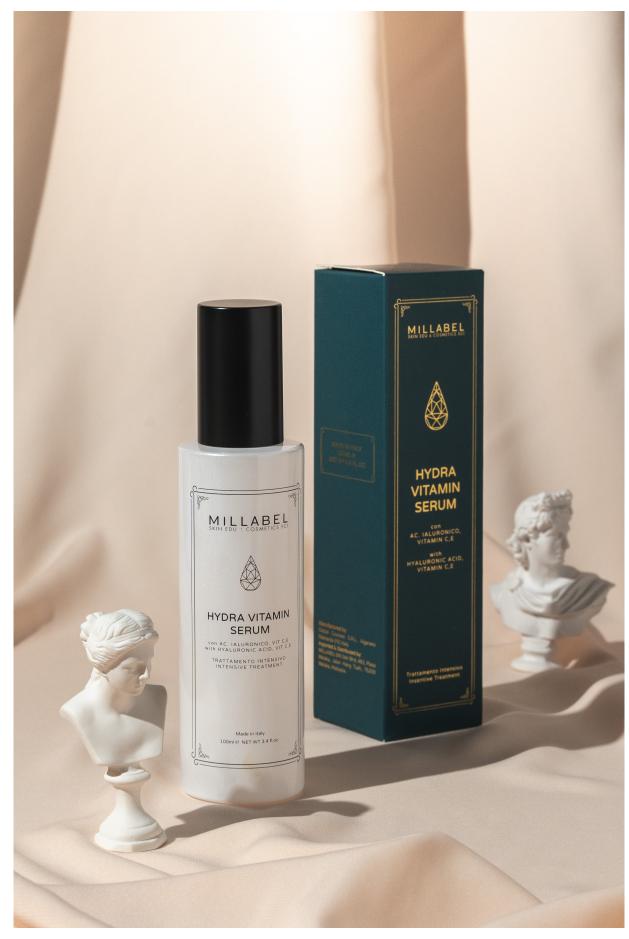

#### **HYDRA VITAMIN SERUM**

 $100 ml \in 3.4 fl. oz$ 

A serum perfectly suited for sensitive skin. Hyaluronic acid and lecithin keep the skin moisturize at the maximum level of protection. It helps to fix and restore water at the cell level, promptly prepare the skin for deep penetration from other moisturiser.

Suitable for: All skin type